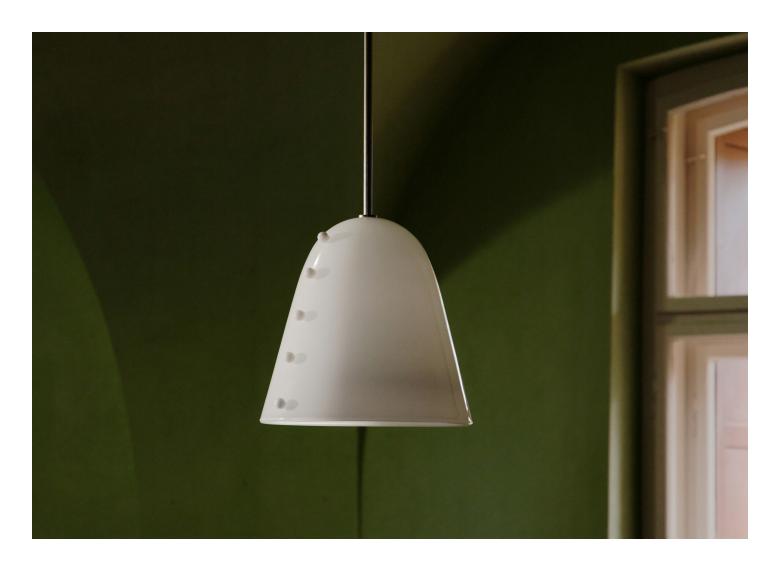

# GEMMA PENDANT LARGE

### MATERIALS

Brass, Glass.

DIMENSIONS

Canopy: Dia. 4.8" x H 1.6"

Fixture: Dia. 15.25"

Drop Length: Custom length made to order.

ILLUMINATION

120V: E12, 9.5W, 950 lm, 2700 K, Max 10W, TRIAC dimmer.