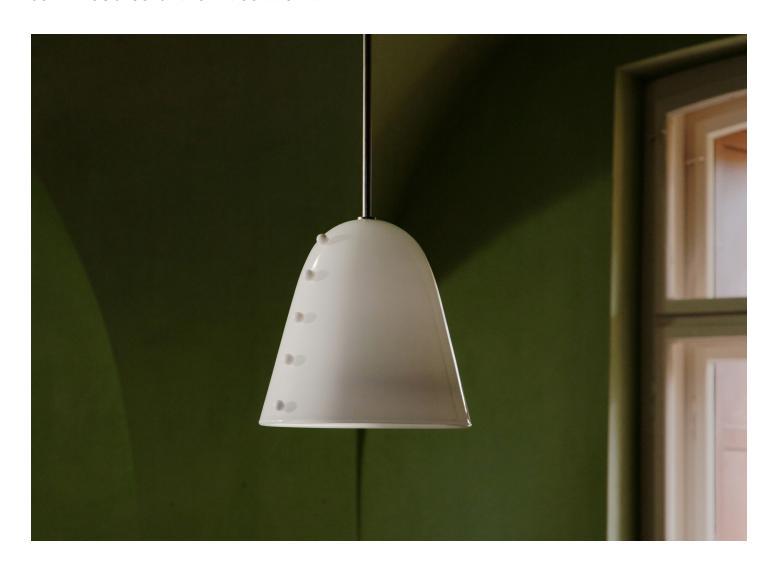

## GEMMA PENDANT LARGE

MATERIALS

Brass, Glass

DIMENSIONS

Canopy: Dia. 4.8" x H 1.6"

Fixture: Dia. 15.25"

Drop Length: Custom length made to order.

ILLUMINATION

120V: E12, 9.5W, 950 lm, 2700 K, Max 10W, TRIAC dimmer.