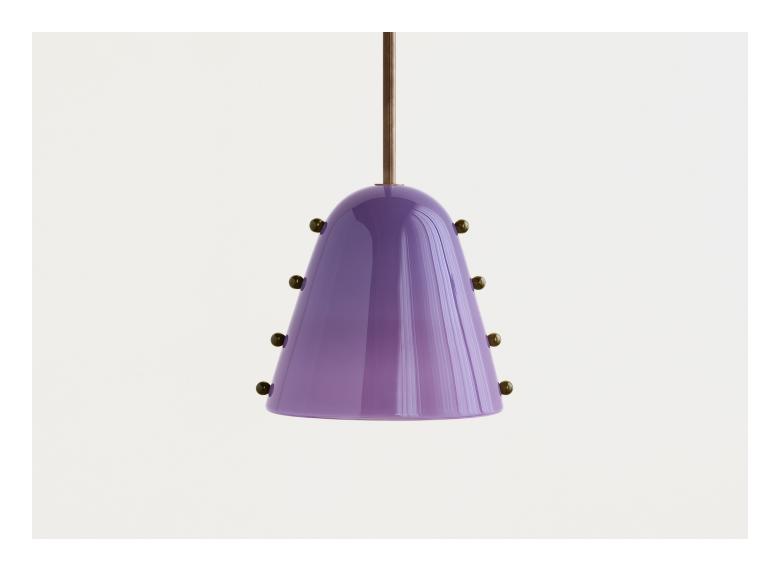

# GEMMA PENDANT MEDIUM

### MATERIALS

Brass, Glass.

DIMENSIONS

Canopy: Dia. 4.8" x H 1.6"

Fixture: Dia. 10" x H 8.8"

Drop Length: Custom length made to order.

ILLUMINATION

120V: G9, 7W, 700 lm, 2700 K, Max 10W, TRIAC dimmer.