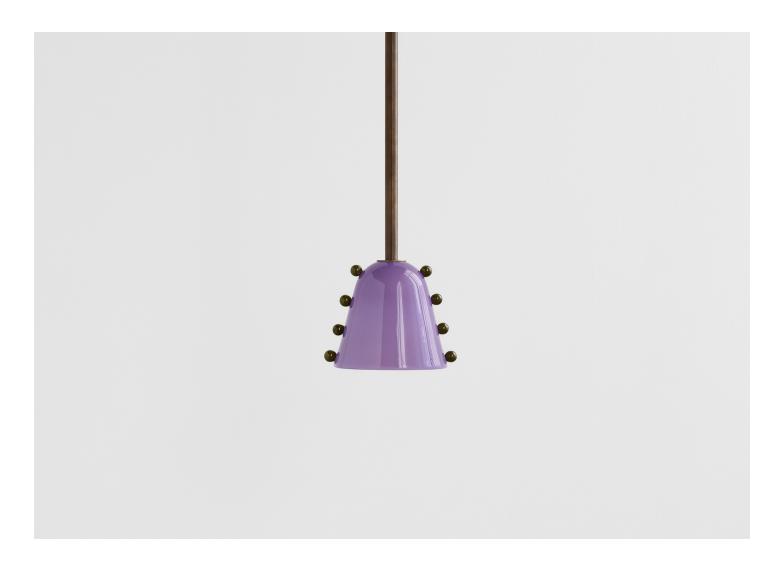

# GEMMA PETITE PENDANT

### MATERIALS

Brass, Glass.

DIMENSIONS

Canopy: Dia. 4.8" x H 1.6"

Fixture: Dia. 5.5" x H 4.6"

Drop Length: Custom length made to order.

ILLUMINATIO

120V: G9, 4.5W, 450 lm, 2700 K, Max 10W, TRIAC dimmer.

CANOPY

Dia. 4.8" x H 1.6"