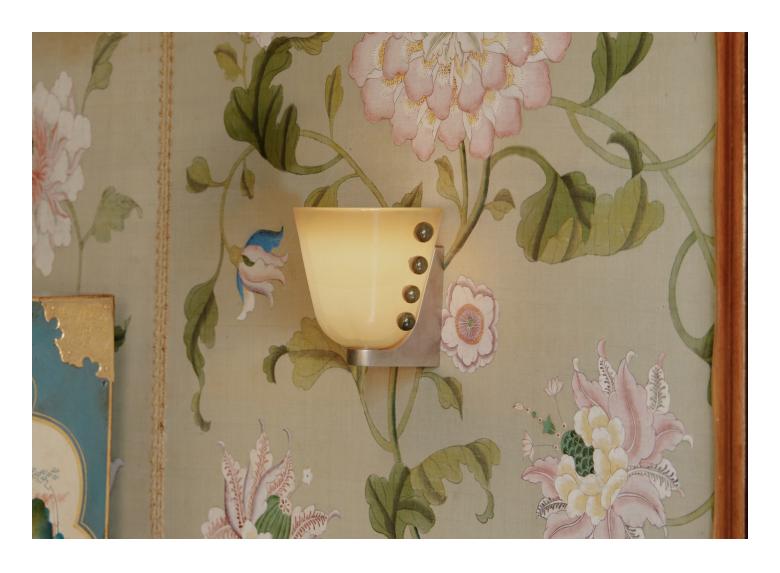

## **GEMMA SCONCE SMALL**

This fixture is made of hand-blown glass and hand-patinated brass elements and may exhibit variability within the same piece. Due to the hand blown nature of the glass, dimensions may vary up to one inch.

MATERIALS

Brass, Glass.

DIMENSIONS

W 5.5" x D 5.5 x H 5.1"

ILLUMINATION

120V: G9, 4.5W, 450 lm, 2700 K, Max 10W, Integrated Dimmer Switch, Warm on Dim.

CANOPY

This product is available with a mud ring or a square backplate.