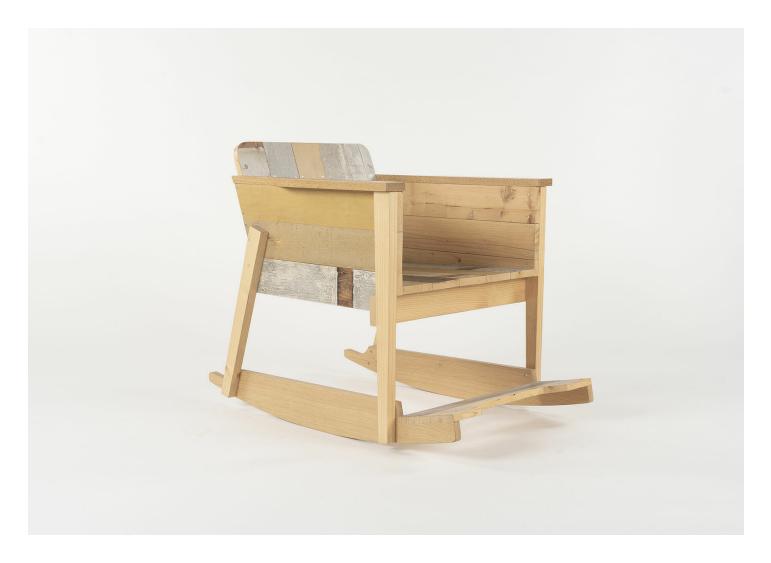

## PRIVATE: GREY SCRAPWOOD ROCKING CHAIR

DESIGNER Piet Hein Eek ORIGIN The Netherlands PRODUCTION One of a Kind

MATERIALS Scrapwood, fixated finish.

DIMENSIONS W 23.5" x D 34.5" x H 28.5" Seat height: 15.5"