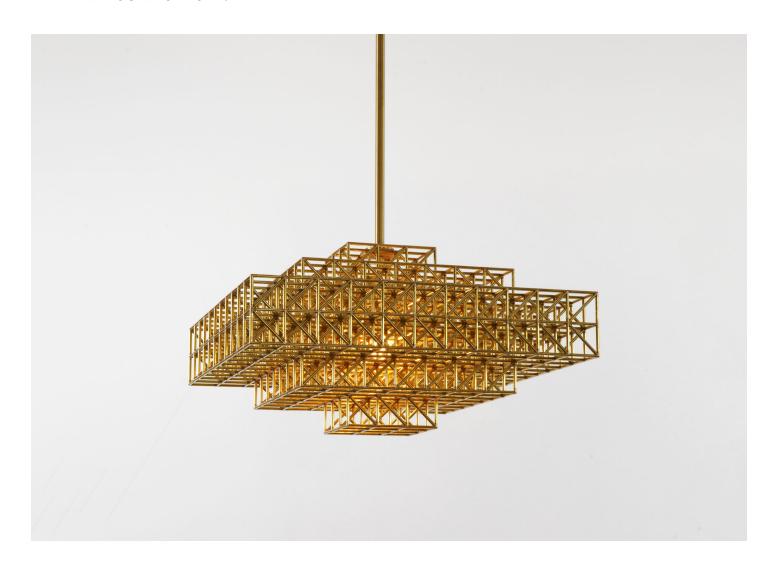

## GRIDLOCK PENDANT — 1912

## PHILIPPE MALOUIN FOR ROLL & HILL

Philippe Malouin

MANUFACTURER Roll & Hill

ORIGIN
United States

PRODUCTION

Made to Order

DATE **2012** 

WEIGHT 22 lbs.

CERTIFICATIONS UL, cUL, CE.

MATERIALS
Steel, Brass.

DIMENSIONS

Canopy: L 6" x W 6" x H 1.5"

Fixture: L 22" x W 22" x H 13"

Fixture: L 22" x W 22" x H 13" Overall Height: Min 17", Max 52"

ILLUMINATION

Integrated LED, 23.6 Watts, 2100 Lumens, 2700 Kelvin, CRI 90+, Dimmable.