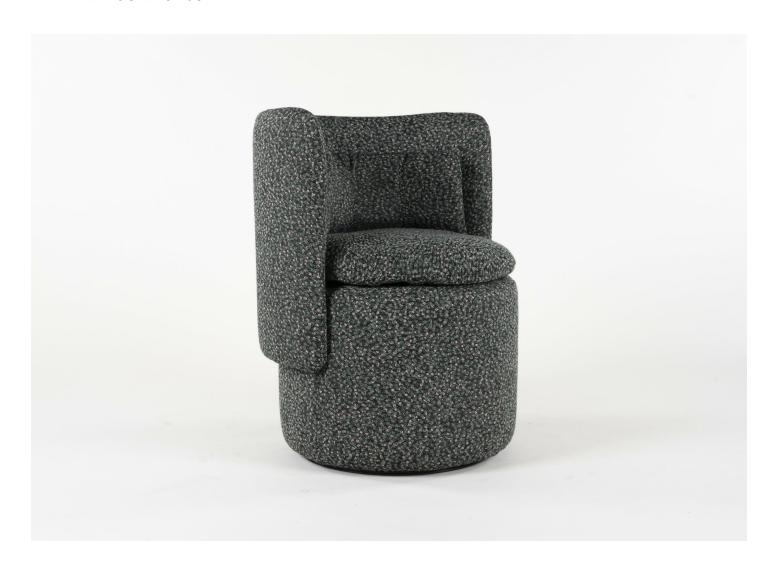

## GROUP COCKTAIL CHAIR

## PHILIPPE MALOUIN FOR SCP

DESIGNER
Philippe Malouin

MANUFACTURER SCP

ORIGIN
United Kingdom

PRODUCTION

Made to Order

## MATERIAL

Black powder coated steel swivel base. Solid beech and birch plywood frame. Seat base is webbed and has a seat and lumbar cushion made from feather and foam. Raf Simmons Kvadrat Ria 981 fabric.

DIMENSIONS

L 38.25" x W 35" x H 25.75" Seat Height: 14.5"