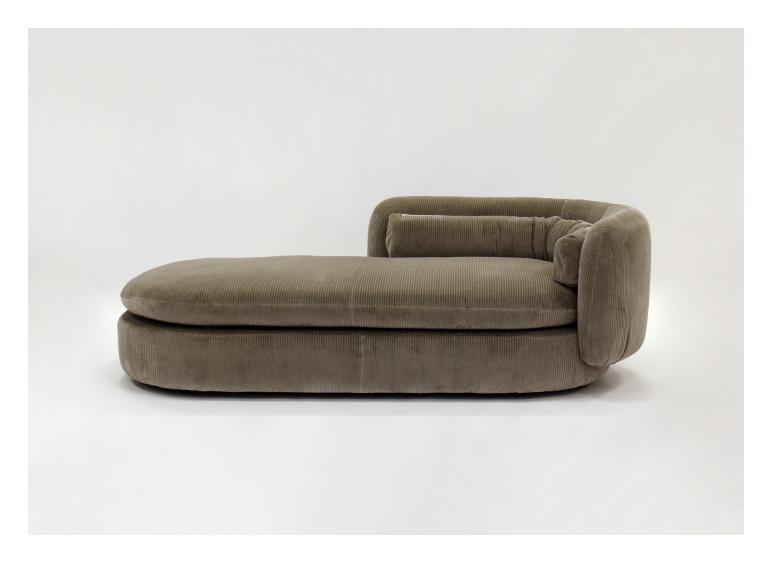

## GROUP CHAISE PHILIPPE MALOUIN FOR SCP

DESIGNER
Philippe Malouin

MANUFACTURER

origin United Kingdom PRODUCTION Made to Order

date 2018

UPHOLSTERY REQUIREMENTS 3-Seat Standard and Formal: 11 Yards 3.5-Seat Standard and Formal: 13 Yards

4-Seat Standard and Formal: 14 Yards

MATERIALS

Solid Beech and Birch Plywood frame. Seat base is webbed with Feather and Foam cushions.

DIMENSIONS 3-Seat Standard: W 81.5" x D 37.4" x H 28.7" 3.5-Seat Standard: W 93.7" x D 37.4" x H 28.7" 4-Seat Standard: W 103.2" x D 37.4" x H 28.7" Seat Height: 14.6" 3-Seat Formal: W 81.5" x D 31.5" x H 28.3" 3.5-Seat Formal: W 93.7" x D 31.5" x H 28.3" 4-Seat Formal: W 103.2" x D 31.5" x H 28.3" Seat Height: 17.7"