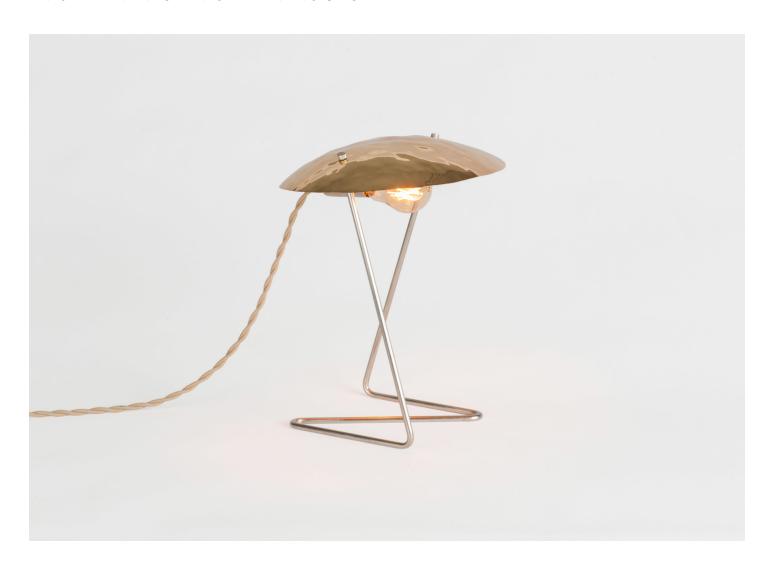

## HAMMERED TABLE LIGHT TL.01.01

MATERIALS

Machined Brass, Hammered Bronze, Cloth Cord.

DIMENSIONS

Fixture: L 10" x W 7" x H 11"

Shade: Dia. 10"

CUSTOMIZABLE

In addition to producing made-to-order fixtures in standard configurations, LAS studio has a robust customization program in which they are able to manipulate the size, shape and design of a fixture to perfectly fit a space. They also offer a range of custom metal and glass finishes in addition to the standard options.