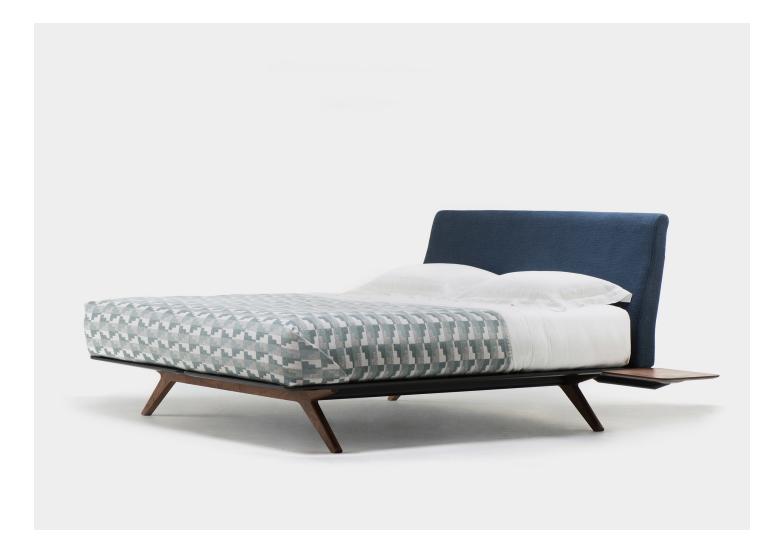

## HEPBURN BED MATTHEW HILTON FOR DE LA ESPADA

DESIGNER Matthew Hilton MANUFACTURER De La Espada origin **Portugal**  PRODUCTION Made to Order

UPHOLSTERY REQUIREMENTS

Subject to approval by De La Espada.

MATERIALS

Available in Ash, Oak, or Walnut in a range of finish options, and a range of fabric or leather options.

DIMENSIONS

Queen: L 89.8" x W 61.3" x H 40.6" King: L 89.8" x W 77.3" x H 40.6" California King: L 93.8" x W 73.3" x H 40.6" Platform Height: 12"