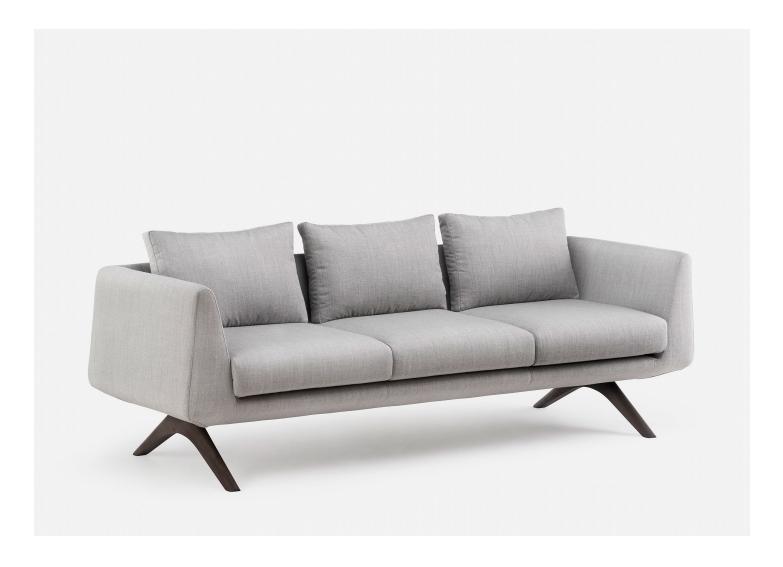

## HEPBURN FIXED 3-SEAT SOFA MATTHEW HILTON FOR DE LA ESPADA

DESIGNER Matthew Hilton manufacturer De La Espada origin **Portugal**  PRODUCTION Made to Order

DISCLAIMER

The cushions are available with or without the cross detail shown, and "plain cushions" or "cross detail cushions" should be specified at the time of order. Three rectangular cushions soften the backrest of the fixed 3-seater. Additional cushions may be purchased separately.

DIMENSIONS L 88.6" x W 31.5" x H 27.6" H Seat Height: 16.6" Seat Depth: 25.9"