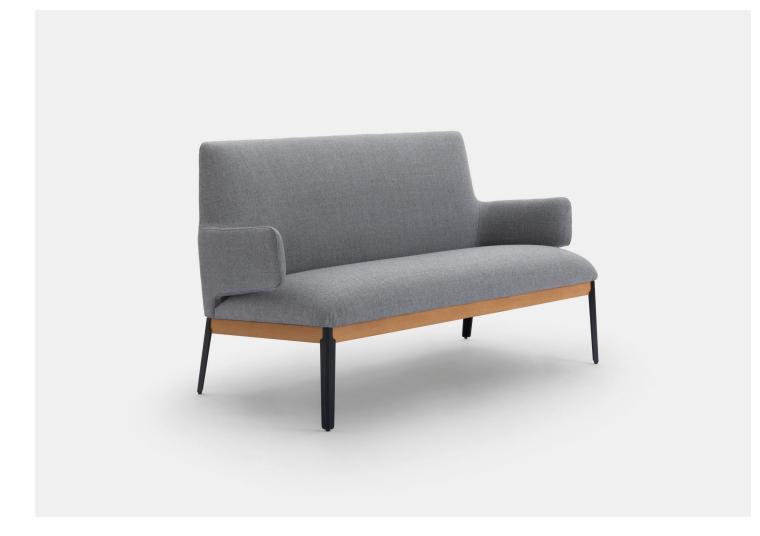

## HUG LOVE SEAT CLAESSON KOIVISTO RUNE FOR ARFLEX

DESIGNER Claesson Koivisto Rune MANUFACTURER Arflex origin **Italy**  PRODUCTION Made to Order

date 2014

UPHOLSTERY REQUIREMENTS Low Backrest: 5 Yards (4.5 Meters) High Backrest: 7.5 Yards (6.5 Meters)

DIMENSIONS Low Backrest: L 59" x W 33" x H 32.25" Seat Width 54.25" High Backrest: L 58.25" x W 34" x H 40.5" Seat Width 54" Seat Height 17.25"