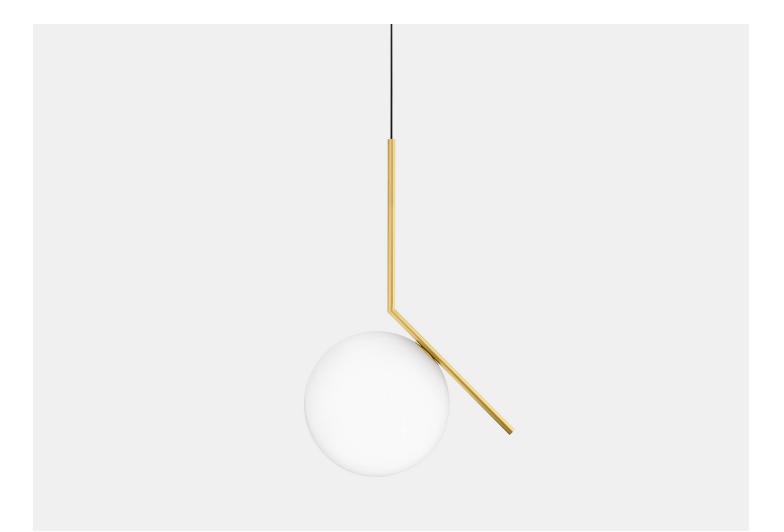

## DESIGNER

Michael Anastassiades

manufacturer **Flos** 

origin Made in Italy PRODUCTION Made to Order

date 2014 WEIGHT S1: 4.74 lbs., S2: 6.39 lbs. certifications UL, cUL.

MATERIALS

Steel with Chrome, Black, Burgundy, or Brushed Brass finish. Blown Glass.

DIMENSIONS S1: Dia. 7.9" x H 18.5" Frame: L 9.5" x H 9.5"

S2: Dia. 11.8" x H 27.6" Frame: L 14.1" x H 14.1" Overall Height: Adjustable up to 106"

ILLUMINATION S1: G9 LED - 60W - 2900K. Dimmable. S2: E26 LED - 150W - 2900K. Dimmable.

SUSPENSION

106" Black cord. Length can be shortened during installation.