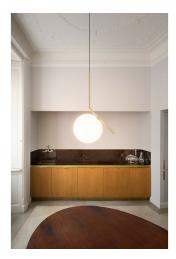

## DESIGNER

Michael Anastassiades

manufacturer **Flos** 

origin Made in Italy PRODUCTION Made to Order

date 2014 WEIGHT S1: 4.74 lbs., S2: 6.39 lbs. certifications UL, cUL.

MATERIALS

Steel with Chrome, Black, Burgundy, or Brushed Brass finish. Blown Glass.

DIMENSIONS S1: Dia. 7.9" x H 18.5" Frame: L 9.5" x H 9.5"

S2: Dia. 11.8" x H 27.6" Frame: L 14.1" x H 14.1" Overall Height: Adjustable up to 106"

ILLUMINATION S1: G9 LED - 60W - 2900K. Dimmable. S2: E26 LED - 150W - 2900K. Dimmable.

SUSPENSION

106" Black cord. Length can be shortened during installation.