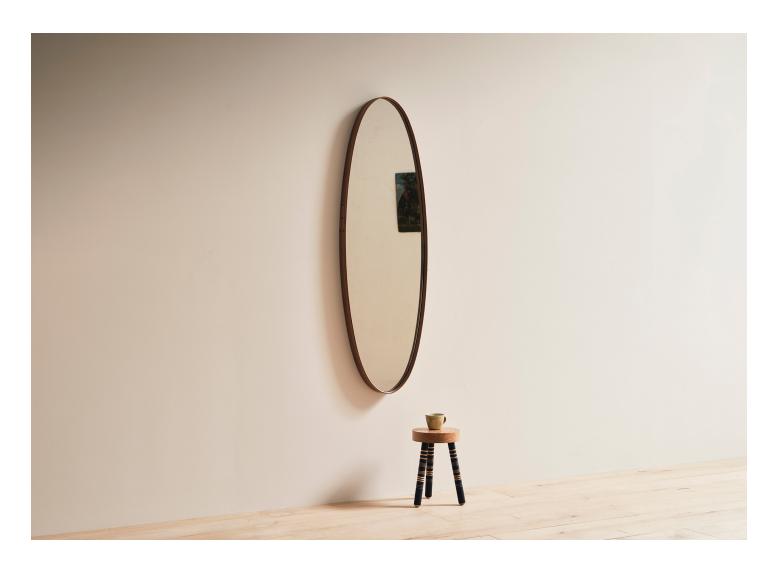

## IONA TALL MIRROR

**PINCH** 

manufacturer PINCH

ORIGIN United Kingdom PRODUCTION

Made to Order

DATE

2021

DISCLAIMER

MATERIALS

Mirrored Glass, Solid Wood frame available in Black American Walnut with a Lacquer Finish or European Oak with a Clear Oil Finish.

DIMENSIONS

W 17.7" x D 2.3" x H 55.1"

CARE

An oiled finish is a durable natural looking finish that can be revitalised (and if necessary, more easily repaired). Oiled finishes require some low level maintenance to keep the wood protected and looking its best.