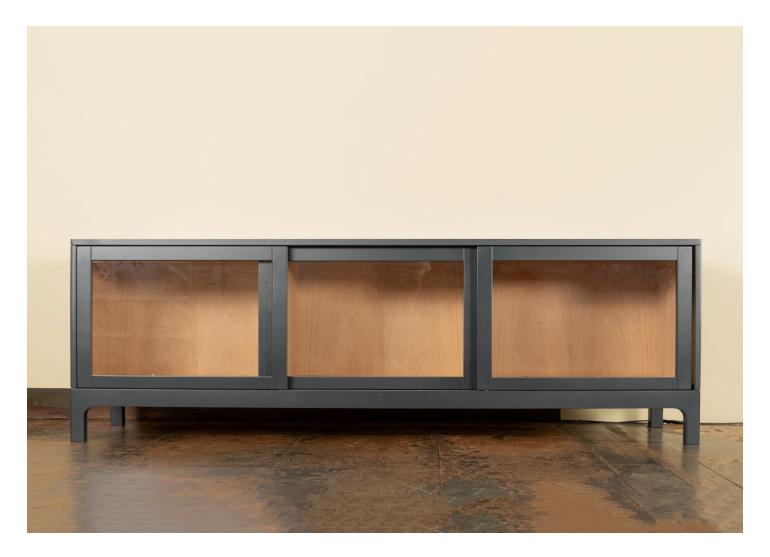

## JOYCE SIDEBOARD

manufacturer

ORIGIN United Kingdom

date 2014

DISCLAIMER

Please be aware that damages or imperfections may exist and no warranties are either expressed or implied through this listing due to the nature or condition of those imperfections. The Future Perfect has made every effort to capture and document these flaws accurately. Aspects of the piece's condition may be outside of our knowledge and can include, but may not be limited to, dents, dings, scratches, chips, irregular finishes, stains, tears, etc. Buyers are responsible for arranging for freight from the location of the item to their final destination.

MATERIALS

Lacquered exterior with a natural oak interior.

DIMENSIONS L 71" x W 20.5" x H 32.3"