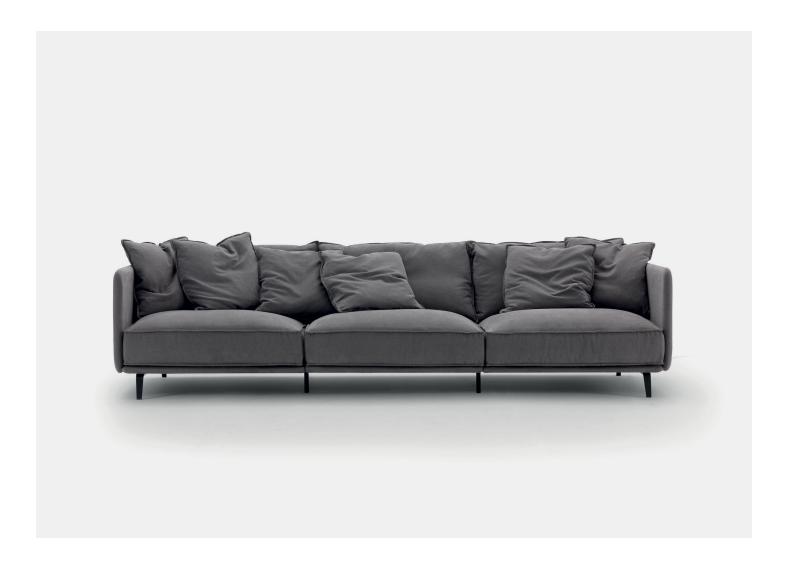

## **K2 SOFA COLLECTION**

## CARLO COLOMBO FOR ARFLEX

DESIGNER MANUFACTURER ORIGIN
Carlo Colombo Arflex Italy

PRODUCTION

Made to Order

DATE

2010

UPHOLSTERY REQUIREMENTS 210: 19 Yards (17 Meters) 308: 27 Yards (24.5 Meters)

MATERIALS

Metal and Wooden Panel frame. Frame in shaped Polyurethane with differentiated density/polyester slipcover with elastic strap springing. The backrest cushion contains Goose Feathers in a down-proof fabric or in leather. Base in Graphite Lacquered Metal and protective oil-free Black glides.

DIMENSIONS

210: L 82.75" x W 40.5" x H 35.5" Seat Width 79" 308: L 121.25" x W 40.5" x H 35.5" Seat Width 117.5" Seat Height 16"