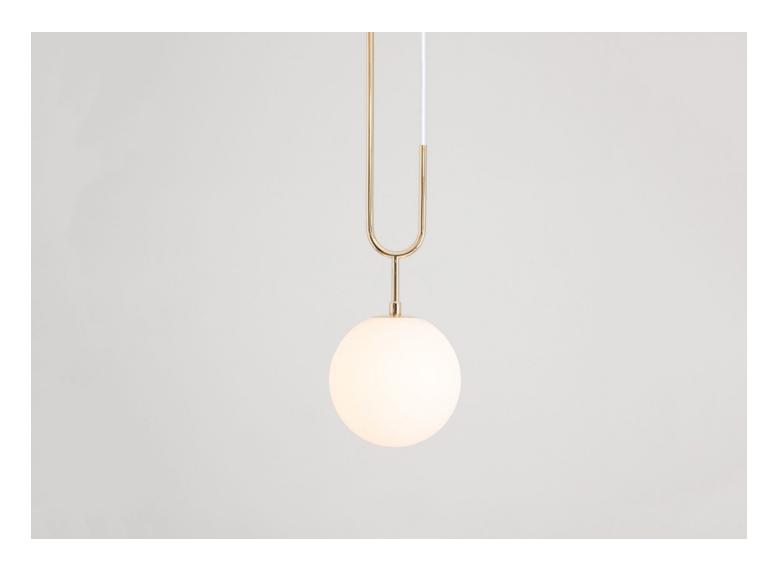

## KOKO CORDED PENDANT

## NASH MARTINEZ FOR ROLL & HILL

DESIGNER
Nash Martinez

manufacturer Roll & Hill

Small: 4 lbs., Large: 5.8 lbs.

ORIGIN
United States

CERTIFICATIONS

UL, cUL, CE.

PRODUCTION

Made to Order

DATE **2023** 

MATERIALS

Brass, Glass.

DIMENSIONS

Small: Dia. 8" x H 29"

Overall Height: Min: 33", Max: 126"

Large: Dia. 10" x H 31"

Overall Height: Min: 35", Max: 128"

ILLUMINATION

120V/240V: G16.5 Opal Bulb - 3 Watts - 300 Lumens - 2700 Kelvin - CRI 90+, Dimmable.

SUSPENSION

A 96" site-adjustable cord is included with purchase. Custom cord lengths are available at an additional cost.