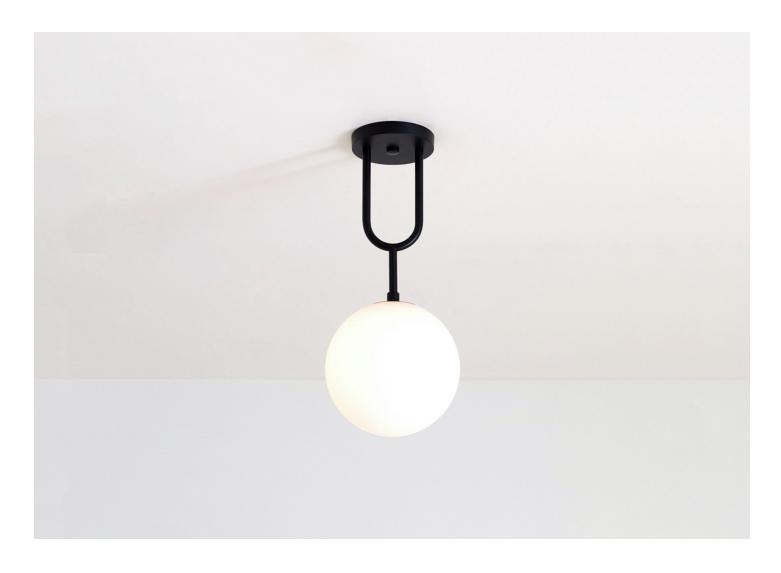

## KOKO STEMMED PENDANT

## NASH MARTINEZ FOR ROLL & HILL

DESIGNER
Nash Martinez

DATE **2023** 

manufacturer Roll & Hill

WEIGHT

Small: 4 lbs., Large: 5.8 lbs.

ORIGIN
United States

CERTIFICATIONS UL, cUL, CE.

PRODUCTION

Made to Order

MATERIALS
Brass, Glass.

DIMENSIONS

Small: Dia. 8" x H 14.25" Overall Height: Min: 15", Max: 50" Large: Dia. 10" x H 16.25" Overall Height: Min: 17", Max: 52"

ILLUMINATION

120V/240V: G16.5 Opal Bulb - 3 Watts - 300 Lumens - 2700 Kelvin - CRI 90+, Dimmable.

SUSPENSION

A 35" site-adjustable stem is included with purchase. Custom stem lengths are available at an additional cost.

CANOPY

Dia. 5" x H 0.75"