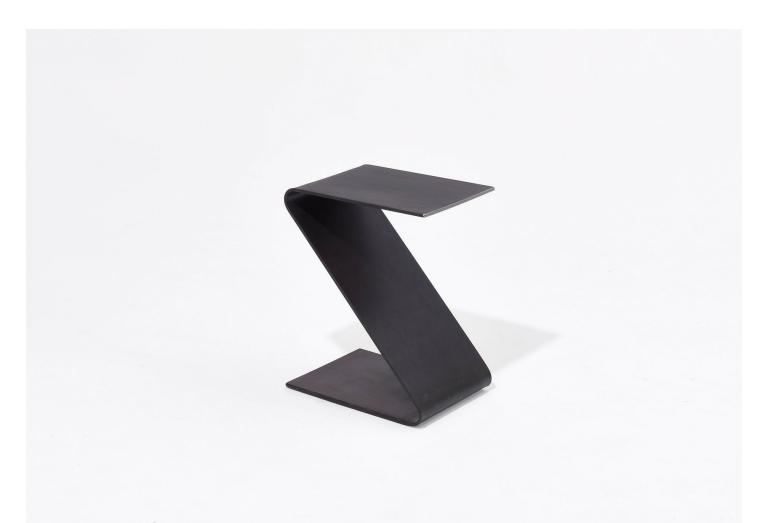

## KVARA SIDE TABLE OSCAR COAKLEY FOR SCP

DESIGNER Oscar Coakley manufacturer

origin United Kingdom PRODUCTION Made to Order

DISCLAIMER

Manufacturing marks on the Kvara table are intentional and add charm, telling the story of the industrial process. These marks, such as transportation scratches, surface flaws, and batch numbers, celebrate the raw material, supply chain, and manufacturing process. The tables are finished with a clear matte lacquer to enhance the material's beauty, process, and heritage.

## MATERIALS

Mild Steel, protective Cork feet on the underside.

dimensions L 15.7" x D 11.8" x H 19.7"