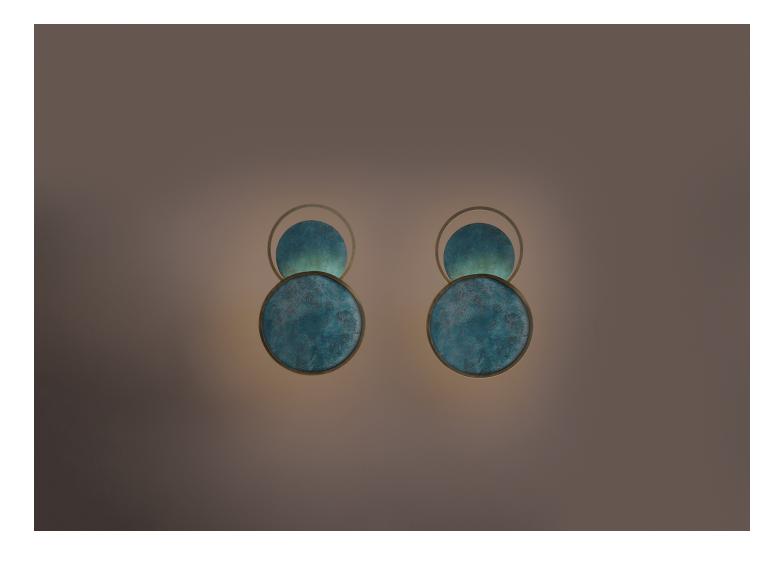

## SATELLITE WALL LAMP

DESIGNER Dimoremilano ORIGIN Italy WEIGHT

6 lbs.

PRODUCTION Made to Order

DATE 2012

2012 DISCLAIMER

Images are being used for illustrative purposes only. Products may undergo slight changes due to the production that is executed to the highest standards, with quality control undertaken by the designers and Italian manufacturers. Nevertheless, any occasional differences that may be present must be considered as a testimony to the artisanship of the piece as every single item is handmade.

MATERIALS

Structure in Oxidized Brass, Lampshade in Oxidized Copper.

DIMENSIONS W 14.6" x D 8.25" x H 11"

ILLUMINATION

LED GU10, 1 x 7.1W, Classe II GZ10, 230 V 50 Hz, Max 7.1W.