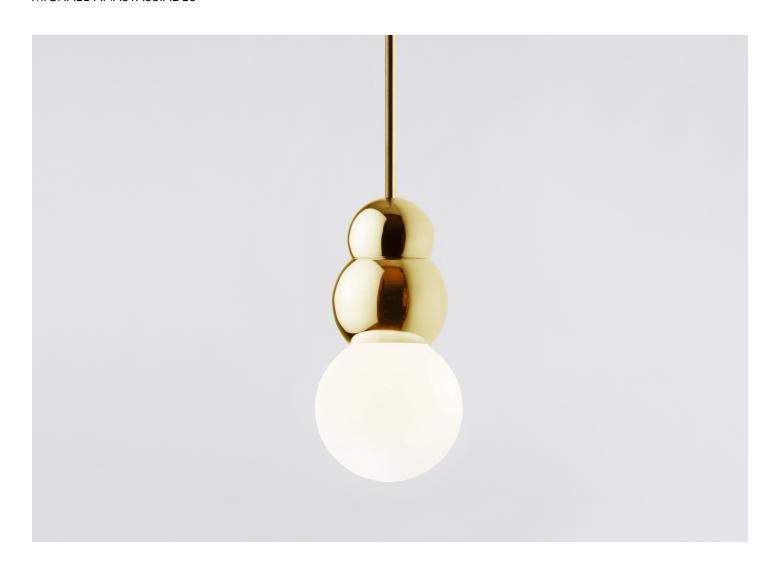

## LARGE BALL LIGHT PENDANT ROD

MICHAEL ANASTASSIADES

DESIGNER ORIGIN PRODUCTION

Michael Anastassiades United Kingdom Made to Order

DATE WEIGHT CERTIFICATIONS

6.6 lbs.

2008
DISCLAIMER

A 4" white Paintable Junction Box Cover is included with purchase, and can be easily painted to match the wall if required. The Paintable Junction Box Cover is required for US installation.

CE.

MATERIALS

Polished Brass or Plated Nickel.

DIMENSIONS

Canopy: Dia. 2.72" x H 1.95" Fixture: Dia. 3.74" x H 7.09"

Overall Height: Custom rod length made to order. (Min: 8.6", Max: 84")

CARE

Turn off the fixture before removing the opaline glass sphere. Clean only the outside of the sphere with a damp cloth.

ILLUMINATION

120V: G9 LED Bulb - 3.5 Watts - 280 Lumens - 2700 Kelvin. Dimmable.

SUSPENSION

Rod length is made to order. Please specify drop length measured from the ceiling to bottom of fitting at time of order (Minimum: 8.3", Maximum: 82.3")

CANOP

Dia. 2.24" (Mounting screws are not included.)