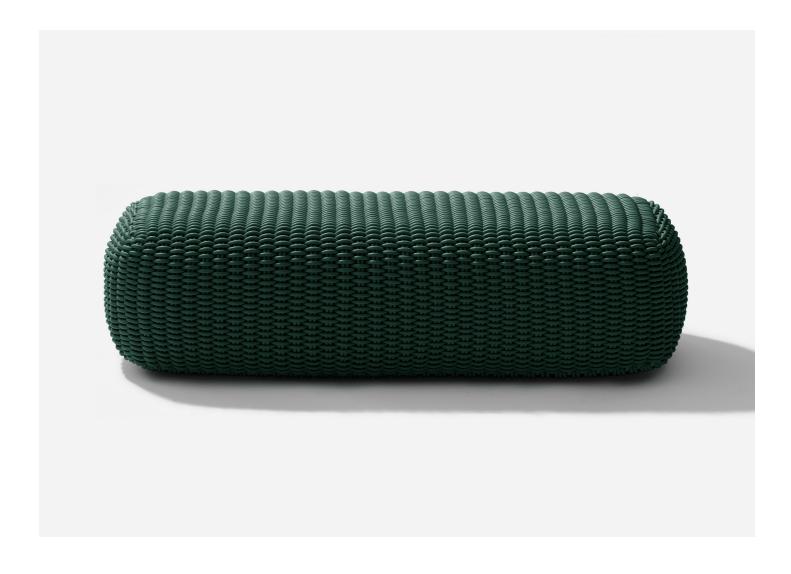

## LARGE BENCH

## DISCLAIMER

Suitable for both indoor and outdoor use. Each gradient combination is the same, but they do manifest in unique ways from piece-to-piece, while sticking to the pattern's logic and overall visual effect. Each gradient set will be one-of-a-kind, which differentiates it from our more simplistic solid color and striped designs

## MATERIALS

1" Thick Bold Weave, High-Performance Silicone & Marine-Grade Foam

DIMENSIONS

L 20" x W 60" x H 16"

CUSTOMIZABLE

Custom colors available, please inquire directly