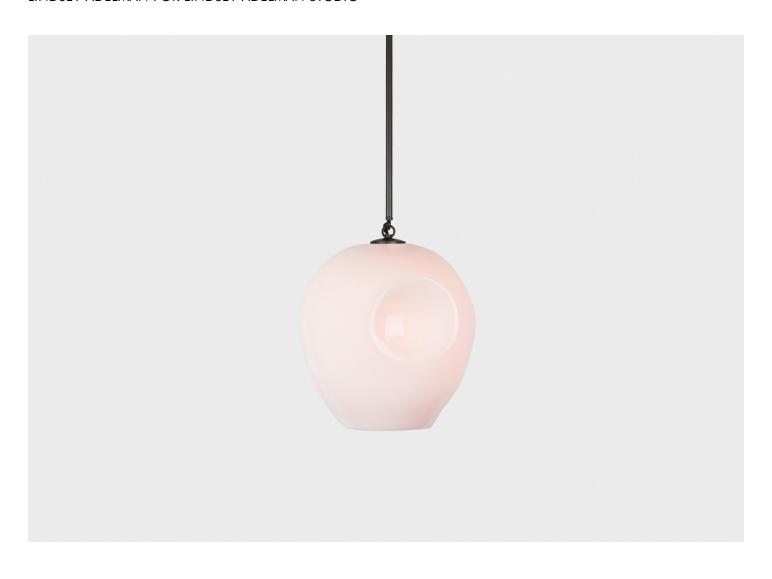

## LARGE BUBBLE PENDANT BP.01.01

WEIGHT 6 lbs.

Bulbs included.

MATERIALS

Machined Brass, Glass.

DIMENSIONS

Canopy: Dia. 5" x H 0.25" Fixture: W 10" x D 12" x H 14" Overall Height: Min: 16", Max: 86.25"

ILLUMINATION

E26, 110V, 6W, 2700K - Dimmable LED. E27, 220V, 6W, 2700K - Dimmable LED.

SUSPENSION

Includes a 36" or 72" site-adjustable stem. Longer lengths are available upon request, please inquire directly.