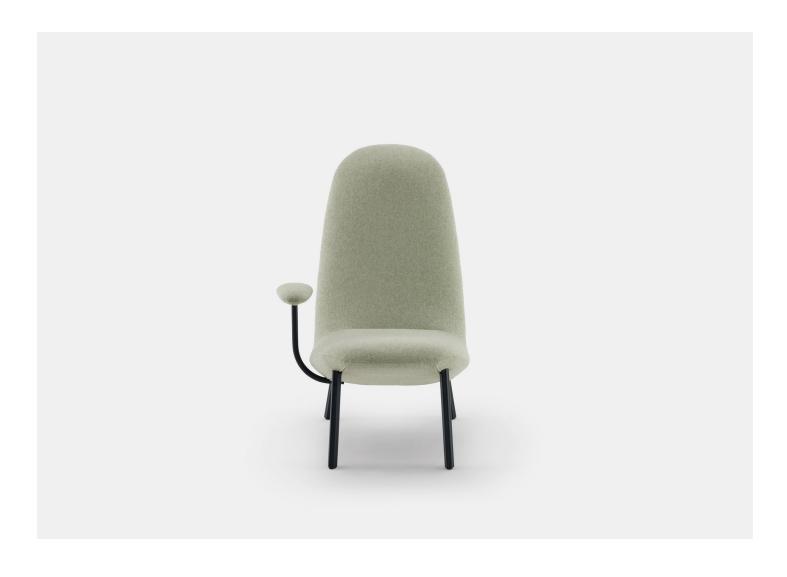

## LEAFO ARMCHAIR

MATERIALS

Structure: Metal. Upholstery: Moulded polyurethane foam with a polyester slipcover. Legs: Black stained wood with black protective nylon glides. Cover: Fabric.

DIMENSIONS

Without Armrests:

L 21.25" x W 36.25" x H 39.5"

One Armrest:

L 25.25" x W 36.25" x H 39.5"

Two Armrests:

L 29" x W 36.25" x H 39.5"

Seat Width 21.25" Armrest Height 21.25"

Seat Height 16.25"