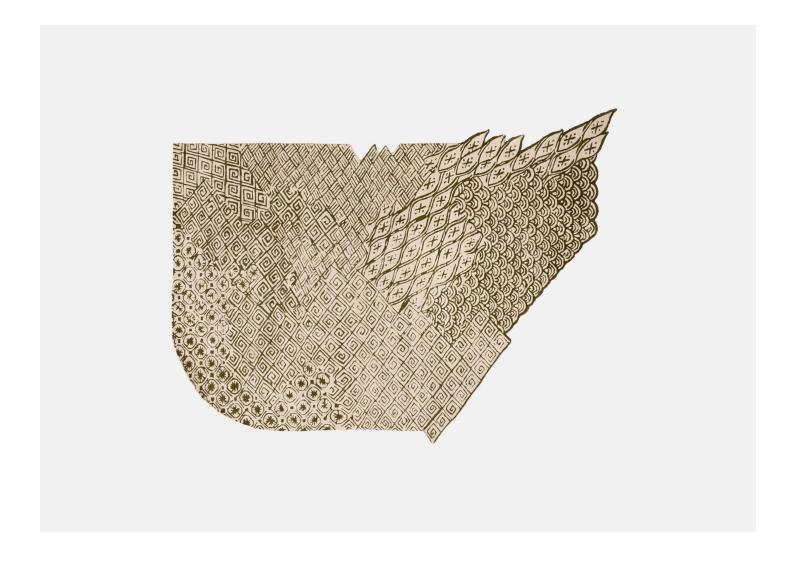

## LES AILES ATELIER FÉVRIER

MANUFACTURER
Atelier Février

ORIGIN Nepal PRODUCTION

Made to Order

MATERIALS

50% Wool, 50% Silk.

DIMENSIONS

Customized to order per project dimensions.

CUSTOMIZABLE

Atelier Février specializes in crafting unique, made-to-order rugs tailored to your specific preferences. The dimensions, shape, and color of the rug can be customized to suit your needs.

CARE