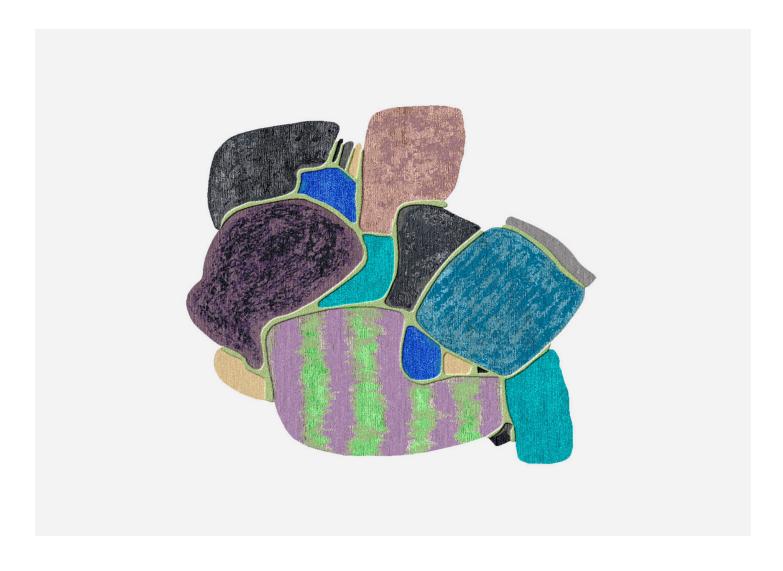

 MANUFACTURER
 ORIGIN
 PRODUCTION

 Balmaceda
 Nepal
 Made to Order

MATERIALS

Linen, Floppy Wool, Merino Wool, Matka, Ht Wool, Wool, Natural Silk, and Bamboo Silk. Hand-knotted 100 knots.

DIMENSIONS

Customized to order per project dimensions.

CUSTOMIZABLE

Balmaceda specializes in crafting unique, made-to-order rugs tailored to your specific preferences. The dimensions, shape, and color of the rug can be customized to suit your needs.

CARE

To ensure your rug stays in pristine condition, consider an anti-stain treatment. In the event of spills or stains, it's recommended to entrust a professional cleaner rather than cleaning it yourself. This will help maintain the rug's quality and extend its lifespan.