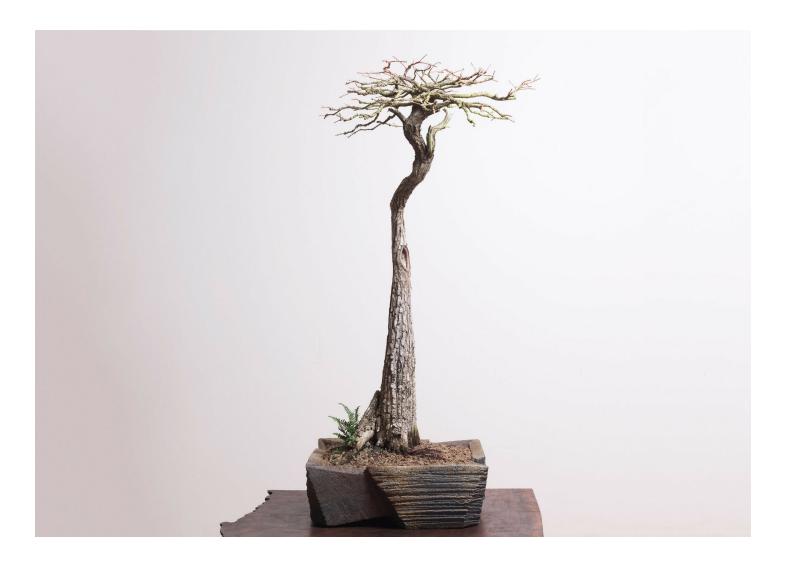

## LIMESTONE STUDY

## JONATHAN CROSS

DESIGNER ORIGIN PRODUCTION

Jonathan Cross Made and grown in the United States. One of a Kind

DATE WEIGHT 2018 200lbs

MATERIALS

Bald Cypress (Taxodium Distichum). Corona Stoneware, Wood fired with Cottonwood.

DIMENSIONS

L 26" x W 26" x H 62"

CARE

Each composition is unique and will greatly benefit from a seasonal regiment of specialized care and maintenance. These pieces will require:

- Daily Watering The environment in which the work lives will determine frequency. This routine will shift with changes in climate/sun exposure.
- Seasonal maintenance such as pruning, repotting, and fertilization.
- Styling (wiring of branches) is also advised to optimize the tree's overall health and to continue the development of the initial design.