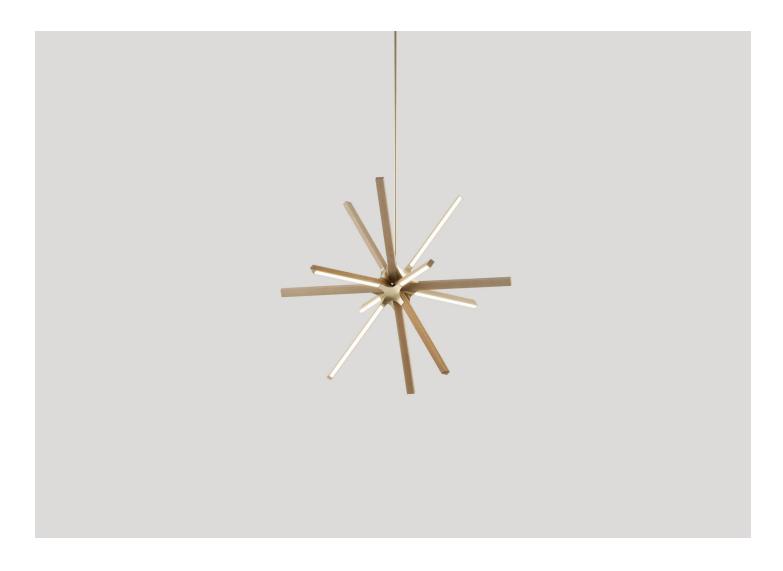

## LITTLE BOOM

## STICKBULB

DESIGNER ORIGIN PRODUCTION
Stickbulb United States Made to Order

WEIGHT CERTIFICATIONS 13.2 lbs UL, cUL.

MATERIALS

Maple, American Walnut, Ebonized Oak, or Reclaimed Heart Pine. Polished Brass or Polished Nickel hardware.

DIMENSIONS

L 38.5" x W 34" x H 32"

ILLUMINATION

LED 1054lm, 94 CRI, 3000K, 52W.

Input voltage: 120V 50-60hz (Forward phase dimming) or 120V-277V 50-60hz (3-wire dimming) available. Please inquire for other color temperatures.

SUSPENSION

The drop stem is adjustable on-site, with a standard length of 60 inches included. Additional stem lengths can be requested when placing an order.