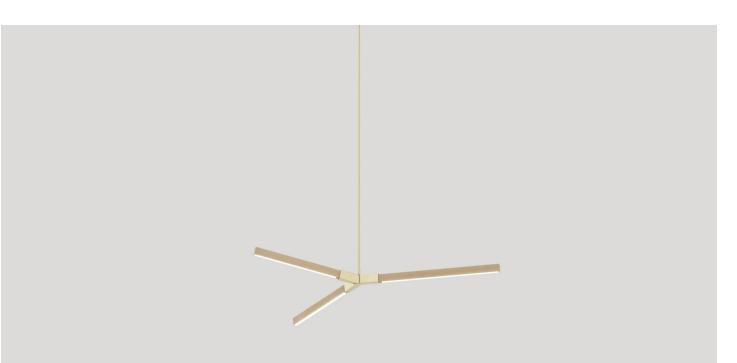

<sup>DESIGNER</sup> Stickbulb

ORIGIN United States PRODUCTION Made to Order

DATE 2018 WEIGHT 11 lbs.

CERTIFICATIONS UL, cUL, CE.

MATERIALS

Maple, American Walnut, or Ebonized Oak. Metal hardware available in a range of finish options.

DIMENSIONS Canopy: L 8.5" x W 5.5" x H 1.5" Fixture: L 41" x W 22.5" x H 8" Overall Height: Site adjustable up to 36"

ILLUMINATION

LED - 10W - 3000K - 301lm - 94 CRI - Dimmable.

Input voltage: 120V 50-60hz (Forward phase dimming) or 120V-277V 50-60hz (3-wire dimming) available. Please inquire for other color temperatures.

SUSPENSION

A site adjustable 36" length stem is included with purchase. Additional stem lengths are available for an additional cost, please inquire directly.