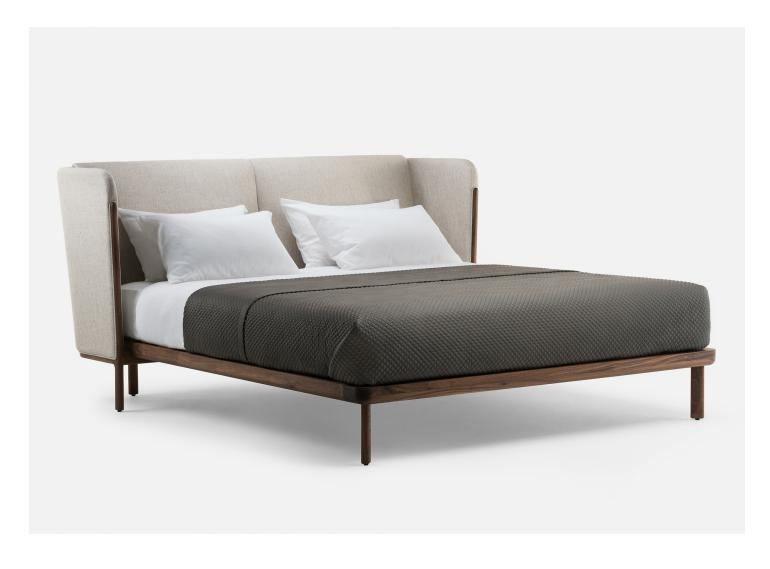

## LOW DUBOIS BED LUCA NICHETTO FOR DE LA ESPADA

<sup>designer</sup> Luca Nichetto MANUFACTURER De La Espada origin **Portugal**  PRODUCTION Made to Order

DISCLAIMER

Please note: when using leather to upholster the expansive surface of the headboard, our craftspeople will use their discretion to ensure the natural variations in the hide's color and grain are most elegantly displayed. This may mean adding stitch lines to the headboard.

DIMENSIONS

Queen: L 93.8" x W 66.8" x H 44" King: L 93.8" x W 85" x H 44" California King: L 97.8" x W 81" x H 44" Platform Height: 12.4"