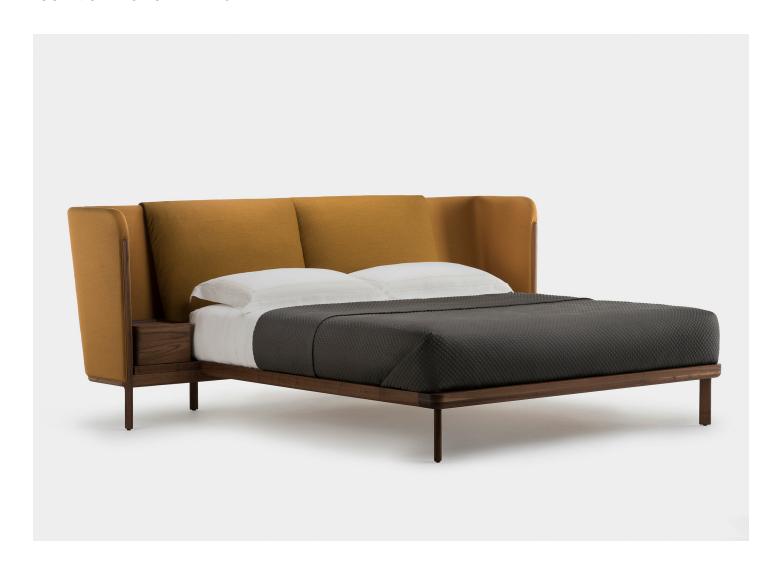

# LOW DUBOIS BED WITH BEDSIDE TABLES

## LUCA NICHETTO FOR DE LA ESPADA

DESIGNER MANUFACTURER ORIGIN PRODUCTION

Luca Nichetto De La Espada Portugal Made to Order

#### MATERIALS

Available in Ash, Oak, or Walnut in a range of finish options, and a range of fabric or leather options.

## DIMENSIONS

Queen: L 100.2" x W 93.8" x H 44" King: L 116.5" x W 93.8" x H 44" California King: L 112.2" x W 97.8" x H 44"

Platform Height: 12.4"

Integrated Bedside Tables: L 15.8" x W 12.6" x H 7.8"

Height from Floor to Top: 20.5"