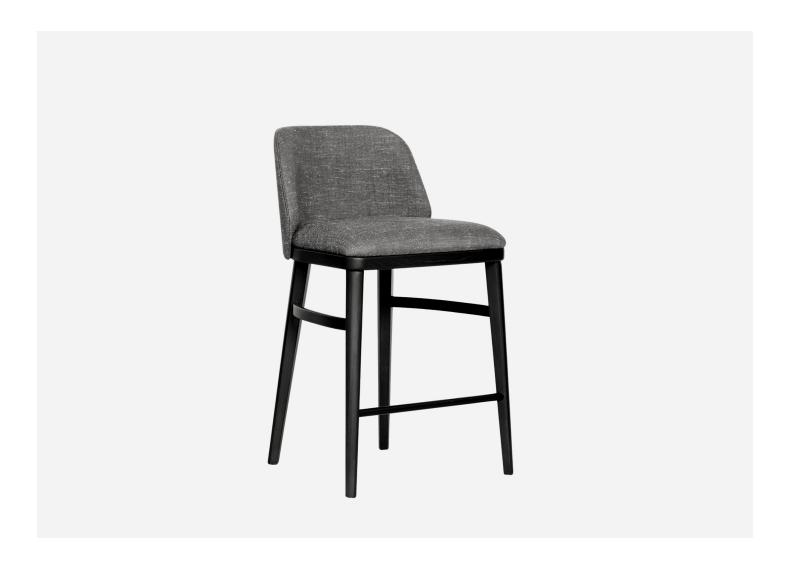

## LUM BARSTOOL

## CHRISTOPHE DELCOURT FOR COLLECTION PARTICULIÈRE

DESIGNER
Christophe Delcourt

MANUFACTURER
Collection Particulière

ORIGIN France PRODUCTION

Made to Order

DATE **2019** 

UPHOLSTERY REQUIREMENTS

1.5 Yards.

MATERIALS

Smooth Oak or Brushed Oak, upholstered in a range of fabric or leather options.

DIMENSIONS

Counter Stool: W 20" x D 20.9" x H 35.4"

Seat Depth: 18.1" Seat Height: 25.6"

Bar Stool: W 20" x D 20.9" x H 39.4"

Seat Depth: 18.1" Seat Height: 29.5"

CUSTOMIZABLE

Upholstery can be customized to a fabric of your choosing at an additional cost. Please inquire for more details.