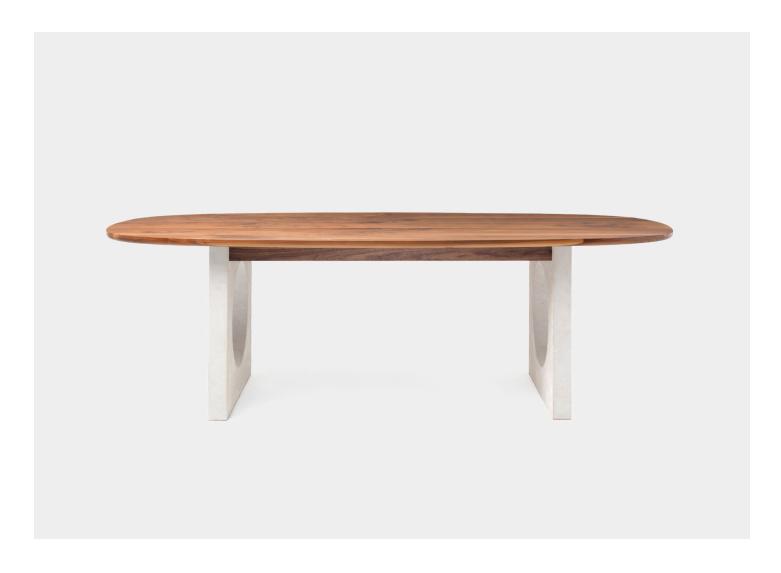

#### MATERIALS

Ebonized Oak, Oiled Walnut, Oiled White Oak, or Cerused Ash tabletop. Bush Hammered Leuders Limestone or Cordova Limestone base.

#### DIMENSIONS

L 94" x W 40" x H 29"