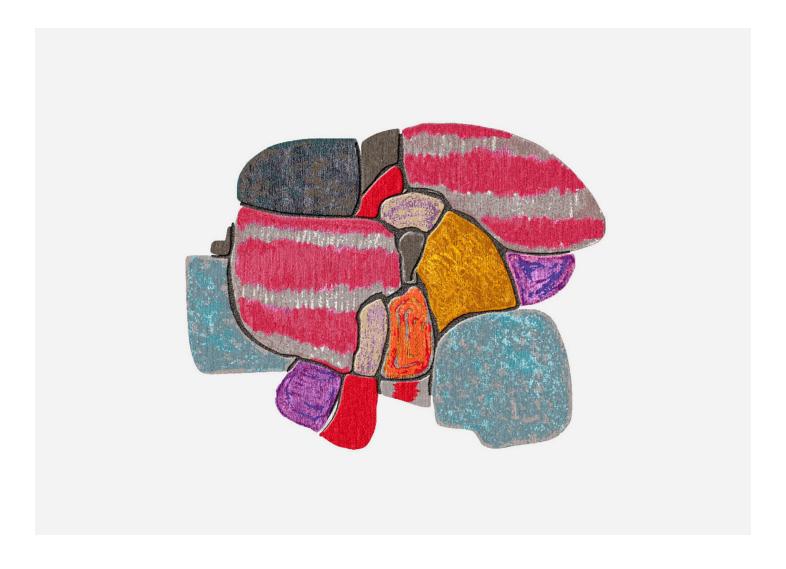

 MANUFACTURER
 ORIGIN
 PRODUCTION

 Balmaceda
 Nepal
 Made to Order

MATERIALS

Wool, Linen, Floppy Wool, Matka, Merino Wool, HT Wool, and Bamboo Silk. Hand-knotted 100 knots.

DIMENSIONS

Customized to order per project dimensions.

CUSTOMIZABLE

Balmaceda specializes in crafting unique, made-to-order rugs tailored to your specific preferences. The dimensions, shape, and color of the rug can be customized to suit your needs.

CARE

To ensure your rug stays in pristine condition, consider an anti-stain treatment. In the event of spills or stains, it's recommended to entrust a professional cleaner rather than cleaning it yourself. This will help maintain the rug's quality and extend its lifespan.