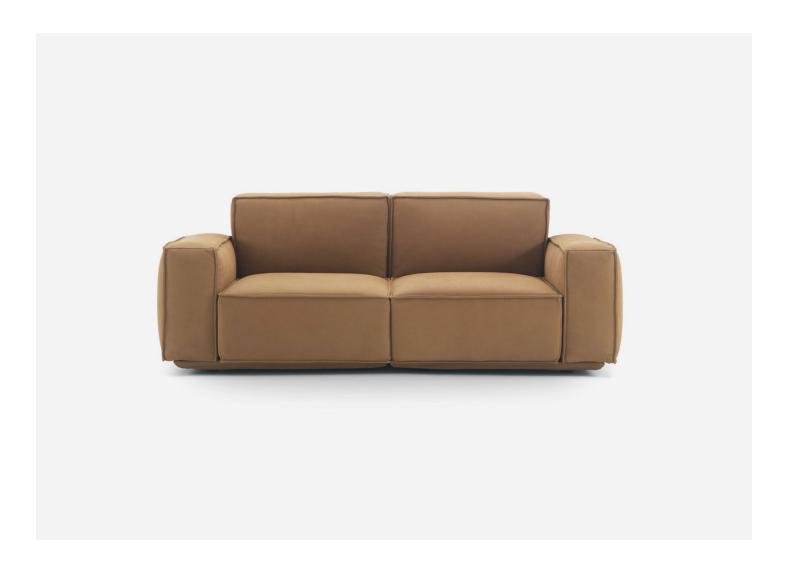

## MARECHIARO SOFA COLLECTION

## MARIO MARENCO FOR ARFLEX

DESIGNER MANUFACTURER ORIGIN PRODUCTION

Mario Marenco Arflex Italy Made to Order

DATE

1976

UPHOLSTERY REQUIREMENTS

228: 17 Yards (15.2 Meters) 258: 21 Yards (19 Meters) 288: 19 Yards (17 Meters) 318: 23.5 Yards (21.2 Meters)

Frame in metal, poplar plywood, and birch plywood. Upholstery in shaped polyurethane with differentiated density and polyester slip cover, with backrests in elastic strap springing. The cover comes in fabric or leather. Feet are black lacquered metal with black protective nylon glides.

DIMENSIONS

228: L 90" x W 40.5" x H 29.5" Seat Width 71" 258: L 101.75" x W 40.5" x H 29.5" Seat Width 82.75" 288: L 113.5" x W 40.5" x H 29.5" Seat Width 94.5" 318: L 125.25" x W 40.5" x H 29.5" Seat Width 106.25"

Seat Height H 15.75" Armrest Height H 21.25"