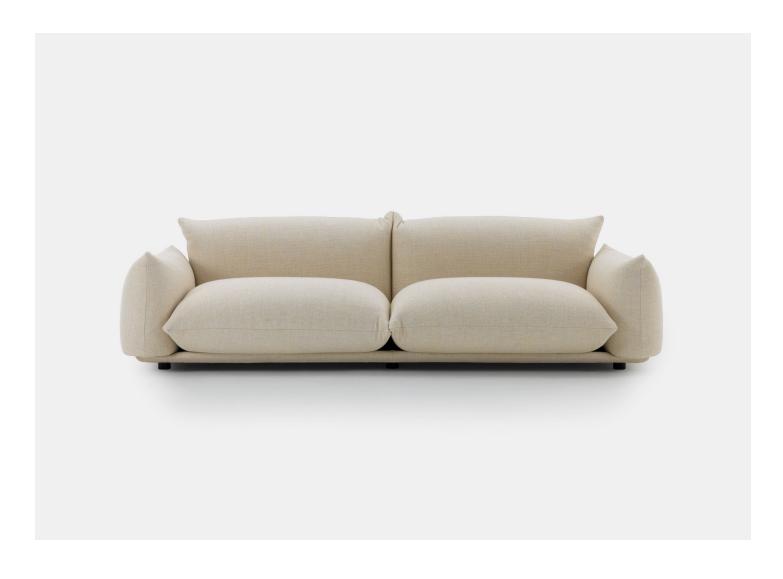

MATERIAL

Metal, Poplar Plywood, and Birch Plywood frame upholstered in shaped Polyurethane with a Polyester slipcover. Black Lacquered Metal base.

DIMENSIONS

188: L 74" x W 38" x H 27.5"

Seat Width: 53"

255: L 100.5" x W 38" x H 27.5"

Seat Width: 79"

254: L 100" x W 38" x H 27.5"

Seat Width: 79" 354: L 139.5" x W 38" x H 27.5"

Seat Width: 118.5" Seat Height: 16"

Marenco is a modular sofa system with multiple configurations, please inquire directly for more information.