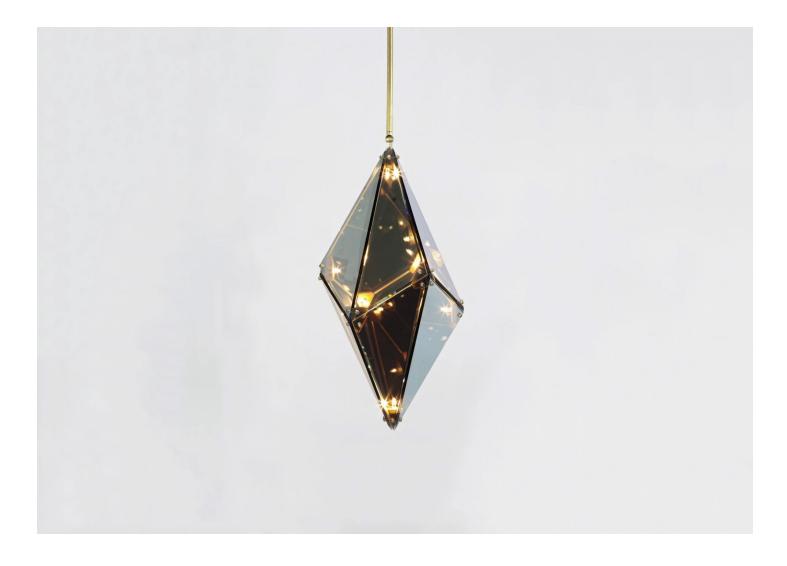

## MAXHEDRON 24 – VERTICAL BEC BRITTAIN FOR ROLL & HILL

DESIGNER Bec Brittain

DATE 2012 MANUFACTURER Roll & Hill

WEIGHT

14.5 lbs.

United States

ORIGIN

CERTIFICATIONS UL, cUL, CE.

PRODUCTION Made to Order

MATERIALS Brass, Steel, Mirror.

DIMENSIONS Canopy: Dia. 5" x H 1.5" Fixture: L 13" x W 11" x H 24" Overall Height: Min 27", Max 61"

ILLUMINATION

R&H LED Bulb, G4, 8 x 1.5 Watt LED, 12 Watts, 220 Lumens, 2700 Kelvin, 90 CRI+, Dimmable.