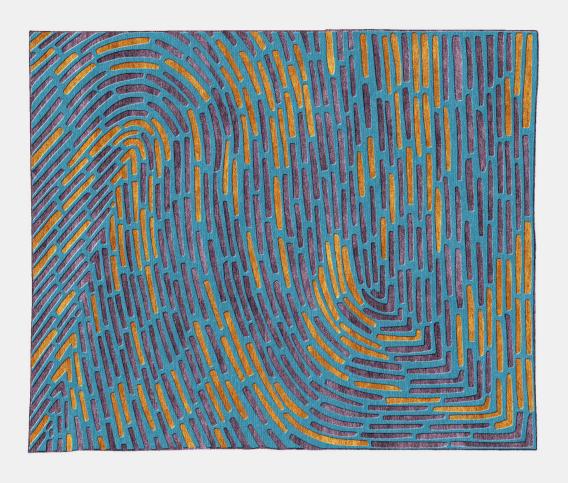

## MBOZI RUG

MANUFACTURER ORIGIN PRODUCTION
Balmaceda Nepal Made to Order

MATERIALS

Wool and Natural Silk, Handknotted 100 knots.

DIMENSIONS

Customized to order per project dimensions.

CUSTOMIZABLI

Balmaceda specializes in crafting unique, made-to-order rugs tailored to your specific preferences. The dimensions, shape, and color of the rug can be customized to suit your needs.