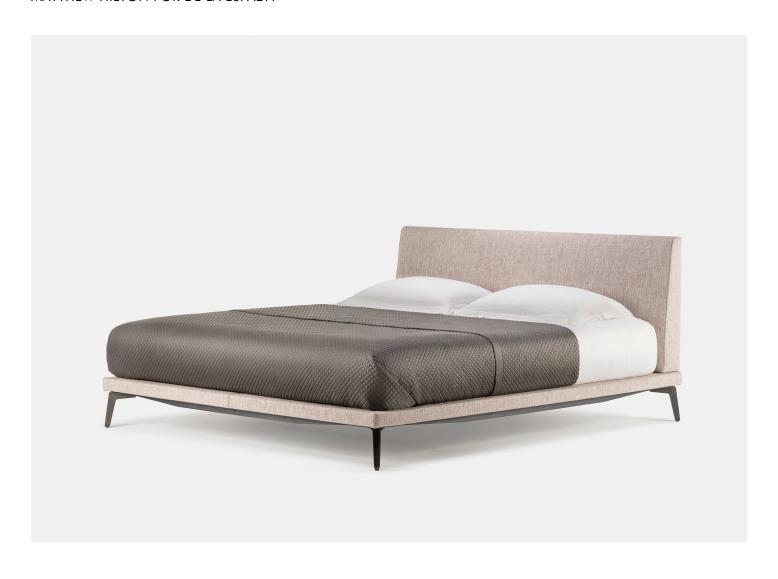

# MCQUEEN BED

# MATTHEW HILTON FOR DE LA ESPADA

DESIGNER MANUFACTURER ORIGIN PRODUCTION

Matthew Hilton De La Espada Portugal Made to Order

#### MATERIALS

Available in a range of Fabric or Leather options. Cast Iron detailing.

## DIMENSIONS

Queen: L 87" x W 62.3" x H 37.4" King: L 87" x W 78.3" x H 37.4" California King: L 91" x W 74.3" x H 37.4" Headboard Height: 37.4" Platform Height: 9.4