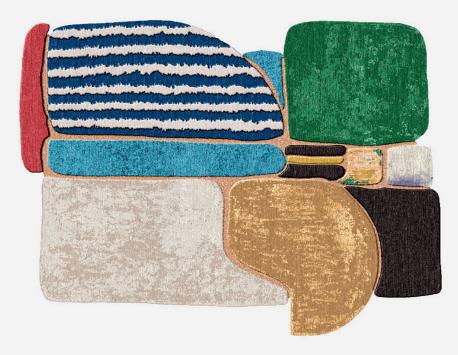

MANUFACTURER Balmaceda origin **Nepal**  PRODUCTION Made to Order

MATERIALS

Floppy Wool, HT Wool, Bamboo Silk, Linen, and Matka. Hand-knotted 100 knots.

## CUSTOMIZABLE

Balmaceda specializes in crafting unique, made-to-order rugs tailored to your specific preferences. The dimensions, shape, and color of the rug can be customized to suit your needs.