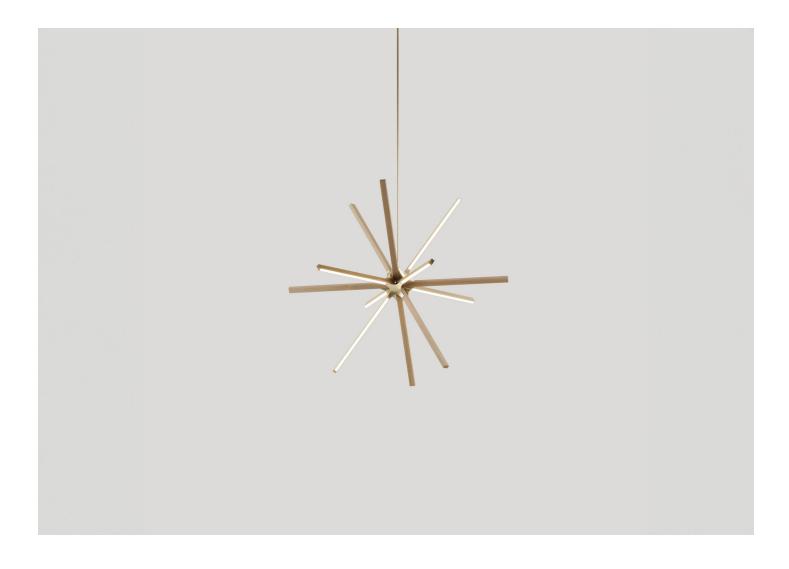

## STICKBULB

DESIGNER ORIGIN PRODUCTION
Stickbulb United States Made to Order

WEIGHT CERTIFICATIONS 16 lbs UL, cUL.

MATERIALS

Maple, American Walnut, Ebonized Oak, or Reclaimed Heart Pine. Polished Brass or Polished Nickel hardware.

DIMENSIONS

L 50.5" x W 45" x H 42"

ILLUMINATION

LED 1452lm, 94 CRI, 3000K, 73W.

Input voltage: 120V 50-60hz (Forward phase dimming) or 120V-277V 50-60hz (3-wire dimming) available. Please inquire for other color temperatures.

SUSPENSION

The drop stem is adjustable on-site, with a standard length of 60 inches included. Additional stem lengths can be requested when placing an order.