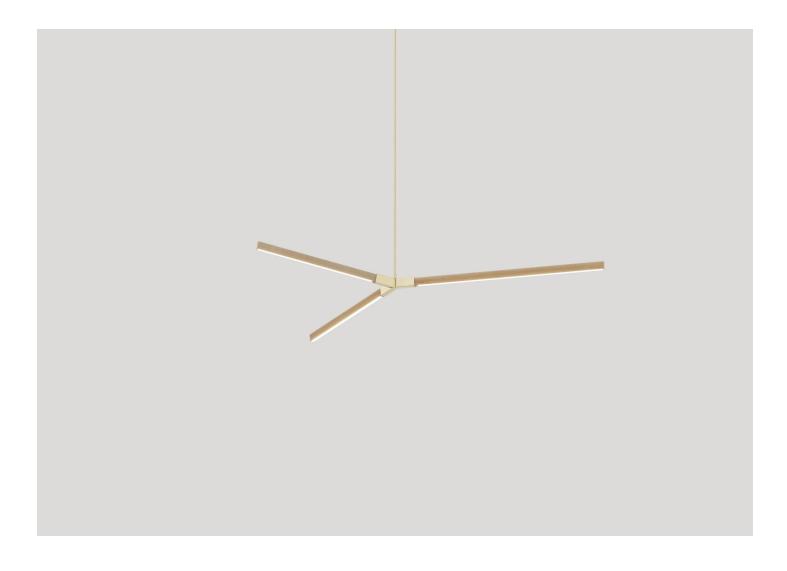

# MIDDLE BOUGH

### MATERIALS

Maple, American Walnut, or Ebonized Oak. Metal hardware available in a range of finish options.

### DIMENSIONS

Canopy: L 8.5"x W 5.5" x H 1.5" Fixture: L 58" x W 30" x H 10" Overall Height: Site adjustable up to 36"

### ILLUMINATION

LED - 14W - 3000K - 443lm - 94 CRI - Dimmable.

Input voltage: 120V 50-60hz (Forward phase dimming) or 120V-277V 50-60hz (3-wire dimming) available. Please inquire for other color temperatures.