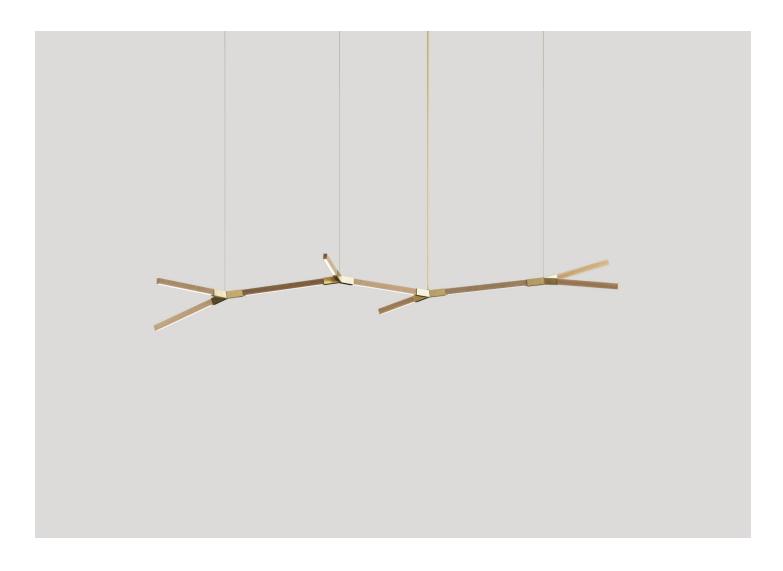

# MIDDLE BRANCHING BOUGH

### MATERIALS

Maple, American Walnut, or Ebonized Oak. Metal hardware available in a range of finish options.

### DIMENSIONS

Canopy: L 8.6" x W 5.6" x H 1.6" Fixture: L 108" x W 32" x H 12" Overall Height: Site adjustable up to 36"