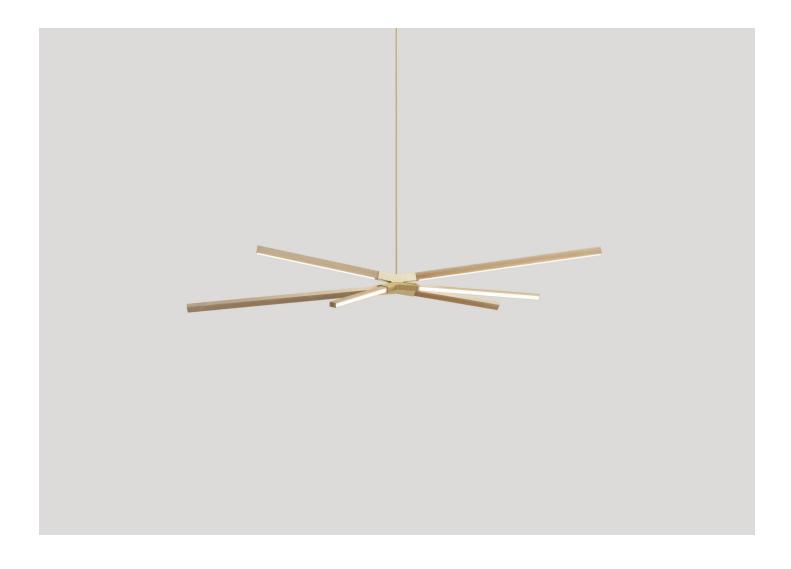

## MIDDLE SKY BANG

## **STICKBULB**

DESIGNER ORIGIN PRODUCTION
Stickbulb United States Made to Order

WEIGHT CERTIFICATIONS 15 lbs. UL, cUL.

MATERIALS

Maple, American Walnut, Ebonized Oak, or Reclaimed Heart Pine. Polished Brass or Polished Nickel hardware.

DIMENSIONS

L 72.5" x W 21" x H 16"

ILLUMINATION

LED 1452lm, 94 CRI, 3000K, 73W.

Input voltage: 120V 50-60hz (Forward phase dimming) or 120V-277V 50-60hz (3-wire dimming) available. Please inquire for other color temperatures.

SUSPENSIO

The drop stem is adjustable on-site, with a standard length of 60 inches included. Additional stem lengths can be requested when placing an order.