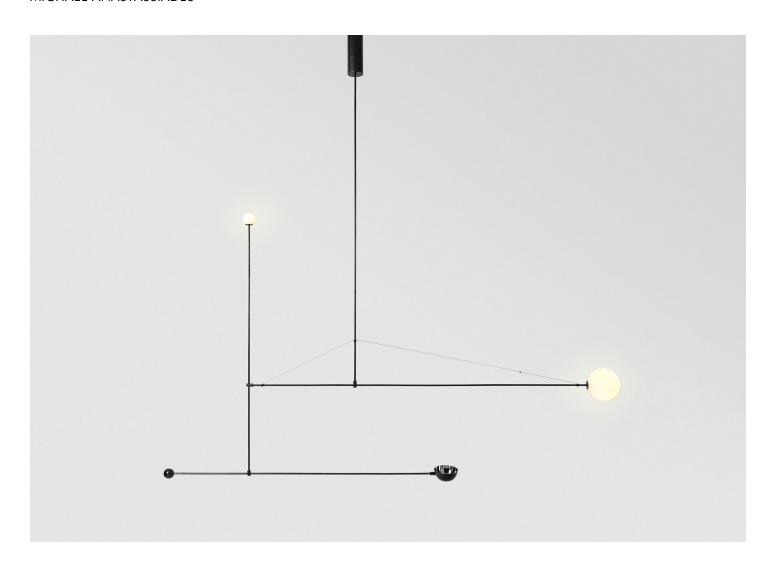

## MATERIALS

Black Patinated Brass. Mouth-blown Opaline spheres.

## DIMENSIONS

Canopy: H 10.23"

Fixture: L 101.60" x H 46.06" Small Globe: Dia. 2.36" Large Globes: Dia. 5.91"

Overall Height: Custom length made to order. (Min: 50", Max: 108")

## ILLUMINATION

Integrated LED, 9W for Ø 150mm - 800 Lumen - 2700K - Dimmable Integrated LED, 3W for Ø 60mm - 350 Lumen - 2700K - Dimmable