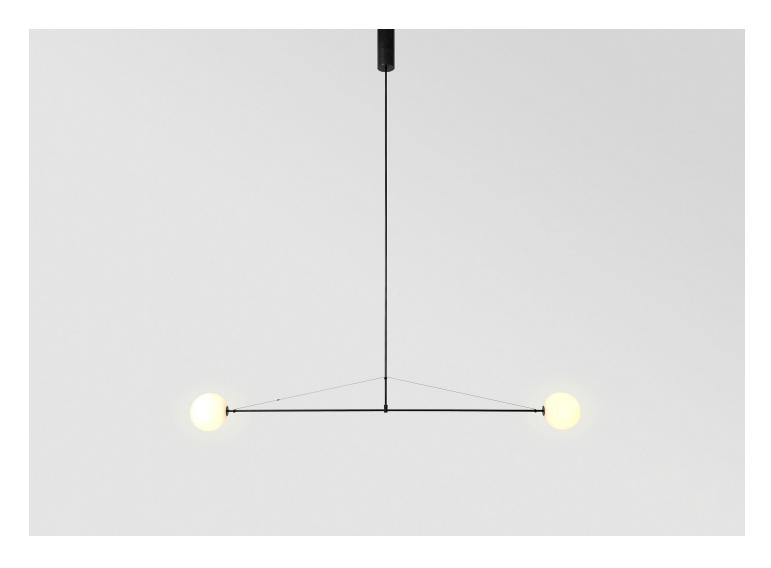

## **MOBILE CHANDELIER 2**

MICHAEL ANASTASSIADES FOR STUDIO MICHAEL ANASTASSIADES

DESIGNER Michael Anastassiades MANUFACTURER Studio Michael Anastassiades ORIGIN United Kingdom PRODUCTION Made to Order

WEIGHT 33 lbs. certifications CE.

MATERIALS Black Patinated Brass. Mouth-blown Opaline spheres.

DIMENSIONS Canopy: H 10.23" Fixture: L 70.86" Globe: Dia. 5.91" Overall Height: Custom length made to order. (Min: 23", Max: 92.8")