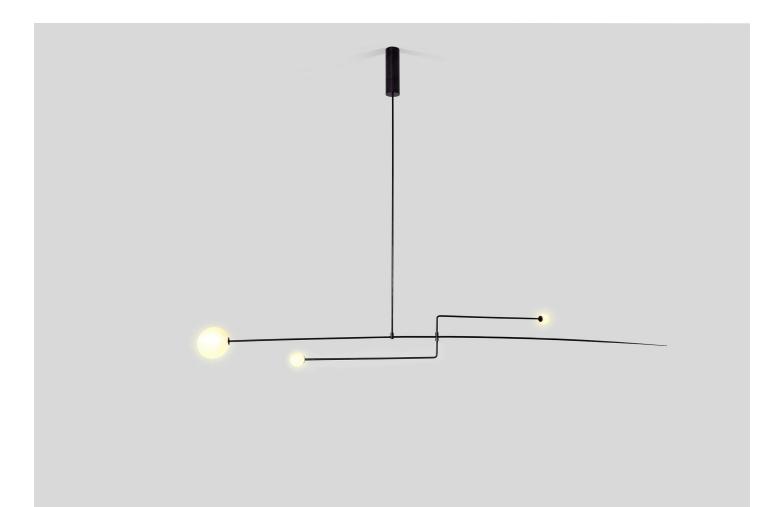

## **MOBILE CHANDELIER 3**

MICHAEL ANASTASSIADES FOR STUDIO MICHAEL ANASTASSIADES

DESIGNER Michael Anastassiades

MANUFACTURER Studio Michael Anastassiades ORIGIN United Kingdom PRODUCTION Made to Order

WEIGHT

MATERIALS Black Patinated Brass. Mouth-blown Opaline spheres.

DIMENSIONS Canopy: H 10.23" Fixture: L 90.5" Small Globe: Dia. 2.36" Large Globe: Dia. 5.91" Overall Height: Custom length made to order. (Min: 20.7", Max: 95")

## CARE

Clean the fixture with white cotton gloves and a damp cloth. Wipe the glass spheres gently, let them dry before reattaching, and be sure to unplug the fixture before cleaning. ILLUMINATION

Integrated LED, 9W for Ø 150mm - 800 Lumen - 2700K - Dimmable Integrated LED, 3W for Ø 60mm - 350 Lumen - 2700K - Dimmable

## SUSPENSION

Specify the drop length when ordering, measured from the ceiling to the bottom of the fitting. Min: 50", Max: 108".