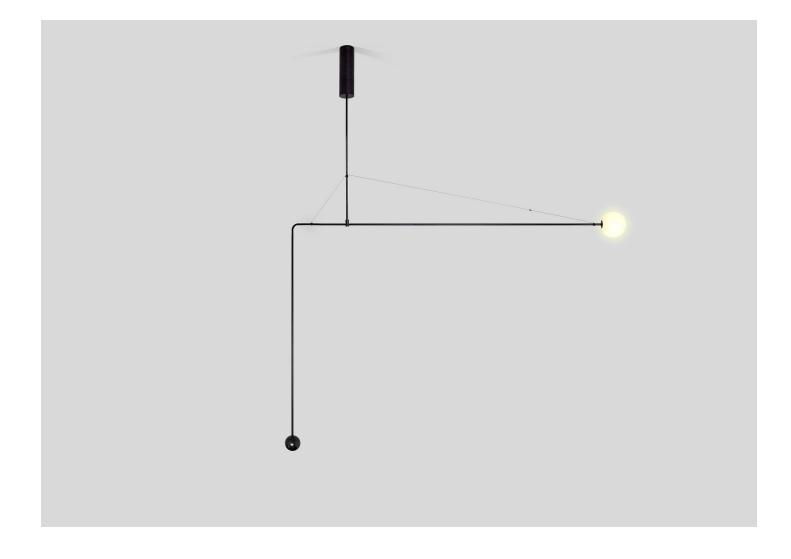

## **MOBILE CHANDELIER 4** MICHAEL ANASTASSIADES

DESIGNER Michael Anastassiades ORIGIN United Kingdom PRODUCTION

WEIGHT

CERTIFICATIONS

Made to Order

33 lbs.

CE.

DISCLAIMER

MATERIALS Black Patinated Brass. Mouth-blown Opaline spheres.

DIMENSIONS

Canopy: H 10.23" Fixture: L 101.57" x H 52.24" Small Globe: Dia. 2.36" Large Globe: Dia. 5.91" Overall Height: Custom length made to order. (Min: 71.4", Max: 141")

## SUSPENSION

Specify the drop length when ordering, measured from the ceiling to the bottom of the fitting. Min: 50", Max: 108".