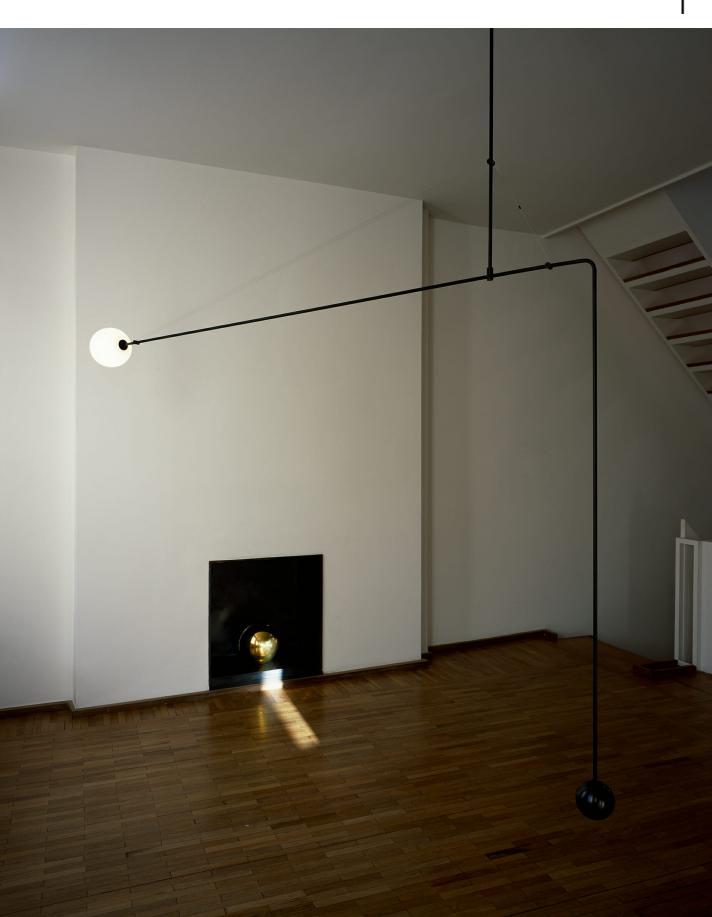

## **MOBILE CHANDELIER 4** MICHAEL ANASTASSIADES

DESIGNER Michael Anastassiades ORIGIN United Kingdom PRODUCTION

WEIGHT

CERTIFICATIONS

Made to Order

33 lbs.

CE.

DISCLAIMER

MATERIALS Black Patinated Brass. Mouth-blown Opaline spheres.

DIMENSIONS

Canopy: H 10.23" Fixture: L 101.57" x H 52.24" Small Globe: Dia. 2.36" Large Globe: Dia. 5.91" Overall Height: Custom length made to order. (Min: 71.4", Max: 141")

## SUSPENSION

Specify the drop length when ordering, measured from the ceiling to the bottom of the fitting. Min: 50", Max: 108".