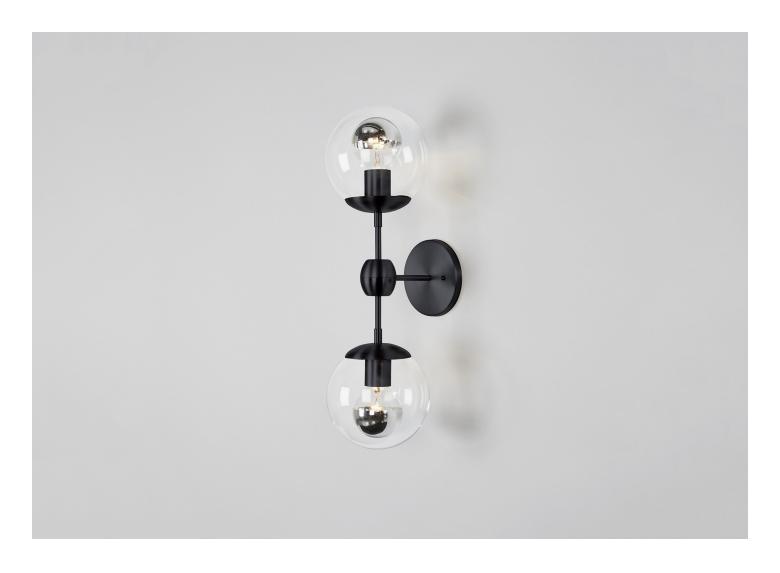

## MODO SCONCE — 2 GLOBES

JASON MILLER FOR ROLL & HILL

DESIGNER

Jason Miller

manufacturer Roll & Hill ORIGIN
United States

PRODUCTION

Made to Order

WEIGHT 3.5 lbs.

CERTIFICATIONS
UL, cUL, CE, CB.

MATERIALS

Machined Aluminum, Glass.

DIMENSIONS

Canopy: Dia. 5" x W .5" Fixture: L 6.5" x W 7.5" x H 21"

ILLUMINATION

Cream Glass: 120V/240V LED Bulb, E26/E27,  $2 \times 6$  Watt A19, 12 Watts, 360 Lumens, 2600K, CRI 90+, ELV or Triac dimming. Smoke Glass: 120V/240V LED Bulb, E26/E27,  $2 \times 3$  Watt G25 Mirror Top, 6 Watts, 180 Lumens, 2500K, CRI 90+, ELV or Triac dimming. Clear Glass: 120V/240V LED Bulb, E26/E27,  $2 \times 3$  Watt G25 Mirror Top, 6 Watts, 540 Lumens, 2700K, CRI 90+, ELV or Triac dimming.